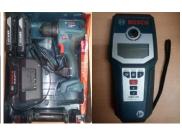

# Various In House Instruments Used in Testing

# B DEVELOPERS

| ncw)          | S. No. | Particulars of Plants/Machinery                          | No. of<br>Unit | Kind & Make            | Capacity                   | Age &<br>Condition<br>(Latest<br>Purchase) |
|---------------|--------|----------------------------------------------------------|----------------|------------------------|----------------------------|--------------------------------------------|
|               | 1      | Ultrasonic pulse velocity tester IS 13311 (Part-1)-1992) | 1              | Matest                 | 54 KHZ                     | Around<br>10 month                         |
| Audit Agency) | 2      | Cover Meter (IS 456)                                     | 1              | Bosch                  | 120 mm depth               | Around<br>5 month                          |
|               | 3      | Rebound Hammer (IS 13311 (Part-2)-1992)                  | 1              | Aimil                  |                            | Around<br>11 year                          |
| (Structure    | 4      | Drilling Machine                                         | 2              | Bosch                  | NA                         | Around<br>2 month                          |
| rwel          | 5      | Laser Tape                                               | 3              | Bosch                  | 100 m                      | Around<br>2 month                          |
| (Sf           | 6      | Rockwell Portable Hardness Tester                        | 1              | Precise                | 0.01-50mm                  | Around<br>6 month                          |
|               | 7      | Ultrasonic Thickness Tester                              | 1              | Precise                | 0.01-50mm                  | Around<br>6 month                          |
|               | 8      | Half-cell Potential Meter                                | 1              | Precise                | 8-32mm                     | Around<br>6 month                          |
|               | 9      | Other Minor Equipment's Such as pH Meter                 | r, Crack Widtl | n Meter, Crack Monitor | ing Strips etc. are also a | vailable.                                  |