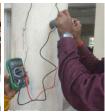

## Various Destructive and Non Destructive Test

# **Reinforced Concrete Structure Testing**

- 1. Rebound Hammer Test.
- 2. Carbonation Test.
- 3. pH, Sulphate & Chloride Test.
- 4. Half Cell Potential Test.
- 5. Ultrasonic Pulse Velocity Test.
- 6. Core Extraction.
- 7. Cover Meter Test.
- 8. Capo Test.
- 9. Crack Pattern Test.