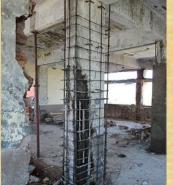

## **Masonry Structures**

- Structure Health
   Assessment using NDT
- Structure Stability Certification
- Brick and Mortar Test
- Seismic Retrofitting
- Bill of Quantity
- Slab load caring capacity calculation
- Structure Analysis
- Retrofitting for increasing the load caring capacity of structure

## **RCC Structures**

- New Structure Design & Drawing
- Health Assessment of Old Structures using NDT
- Calculation of Load Capacity of Existing Structure
- Strengthening for increasing the load caring capacity of structure
- Bill of Quantity
- Structure Stability Certification

## **Steel Structures**

- New Structure Design and Drawing.
- Structure Stability certification
- Structure Audit of Structures using NDT
- Strengthening of Structures
- Slab Load Test to checking the capacity of loading.
- Health Assessment using NDT Method.