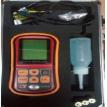

# Various In House Instruments Used in Testing

# B DEVELOPERS

| ncw)          | S. No. | Particulars of Plants/Machinery                          | No. of<br>Unit | Kind & Make            | Capacity                   | Age &<br>Condition<br>(Latest<br>Purchase) |
|---------------|--------|----------------------------------------------------------|----------------|------------------------|----------------------------|--------------------------------------------|
|               | 1      | Ultrasonic pulse velocity tester IS 13311 (Part-1)-1992) | 1              | Matest                 | 54 KHZ                     | Around<br>10 month                         |
| Audit Agency) | 2      | Cover Meter (IS 456)                                     | 1              | Bosch                  | 120 mm depth               | Around<br>5 month                          |
|               | 3      | Rebound Hammer (IS 13311 (Part-2)-1992)                  | 1              | Aimil                  |                            | Around<br>11 year                          |
| (Structure    | 4      | Drilling Machine                                         | 2              | Bosch                  | NA                         | Around<br>2 month                          |
| rwel          | 5      | Laser Tape                                               | 3              | Bosch                  | 100 m                      | Around<br>2 month                          |
| (Sf           | 6      | Rockwell Portable Hardness Tester                        | 1              | Precise                | 0.01-50mm                  | Around<br>6 month                          |
|               | 7      | Ultrasonic Thickness Tester                              | 1              | Precise                | 0.01-50mm                  | Around<br>6 month                          |
|               | 8      | Half-cell Potential Meter                                | 1              | Precise                | 8-32mm                     | Around<br>6 month                          |
|               | 9      | Other Minor Equipment's Such as pH Meter                 | r, Crack Widtl | n Meter, Crack Monitor | ing Strips etc. are also a | vailable.                                  |